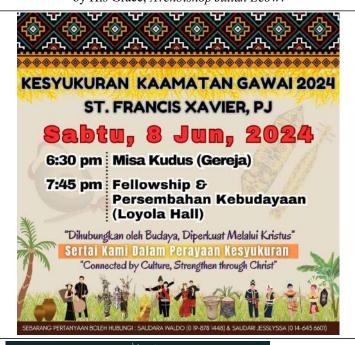

4<sup>th</sup> Sunday

Children's Mass: 11.30 am

The Solemnity of the Most Holy Body and Blood of Christ (Corpus Christi) will be on Sunday, 2nd June. There will be a procession with the Blessed Sacrament at the 8.30 am Mass within the church compound. Basement parking will be restricted after the 6.30 pm Sunset Mass for this purpose.