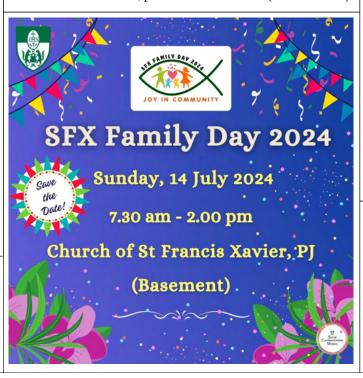

#### **SFX TREASURE HUNT 2024**

In conjunction with Family Day on 14 July, a paperless motor treasure hunt will be held on:

**Saturday, 13 July** - from 10.00 am to 3.00 pm

Where: In and around PJ

How: In motor-cars with directions and questions sent over WhatsApp (paperless).

For further details and to participate, please call or WhatsApp Christopher Foo (012 205 2848)