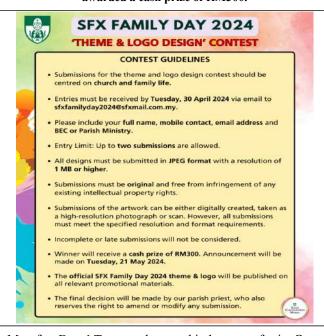

A contest is now open for all parishioners to create a theme and logo design for our annual SFX Family Day which will be held on Sunday, 14 July. All entries must be submitted by Tuesday, 30 April. The person who submits the winning entry will be awarded a cash prize of RM300.