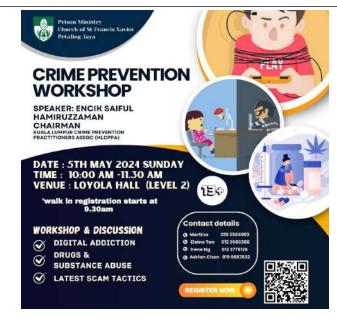

Admission is free. Kindly contact BG Chin (016 832 7287) or

Wendy Chin (016 831 7287) for further information.

**Registration Link:** 

Crime Prevention Workshop By SFX Prison Ministry (google.com)