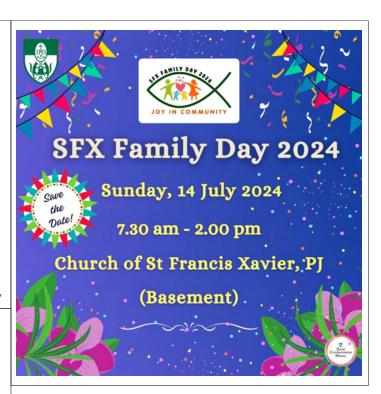

### **SFX TREASURE HUNT 2024**

In conjunction with Family Day on 14 July, a paperless motor treasure hunt will be held on:

**Saturday, 13 July** - from 10.00 am to 3.00 pm

Where: In and around PJ

How : In motor-cars with directions and questions sent over WhatsApp (paperless).