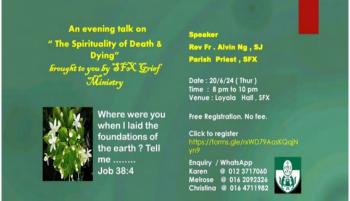

## Registration Link:

Speaker: Rev Fr. Alvin Ng, SJ Parish Priest, SFX Parish (google.com)