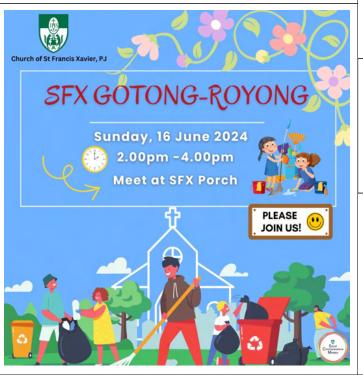

# CARE FOR ANIMALS

SFX Care for Creation Ministry is organizing a visit to Paws Animal Welfare Society on 22 June (Saturday) from 9.00 am to 11.00 am.

Those interested should meet at the *church basement*. It is limited to 20 visitors. For further information and registration, kindly contact Raymond (012 392 3737)